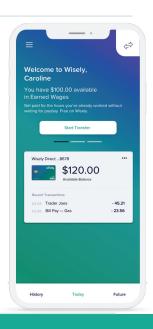

# Have a Wisely card? Get your pay now in 3 easy steps:

## **Activate**

your Wisely card (if you haven't already) at mywisely.com or in the myWisely app.<sup>2</sup>

# **Opt-in**

to Earned Wage Access in the myWisely app or at mywisely.com.

## View

your available earned wages and enter the amount you want to transfer to your Wisely card.

That's all there is to it! You will receive the remainder of your net pay on your regular payday.